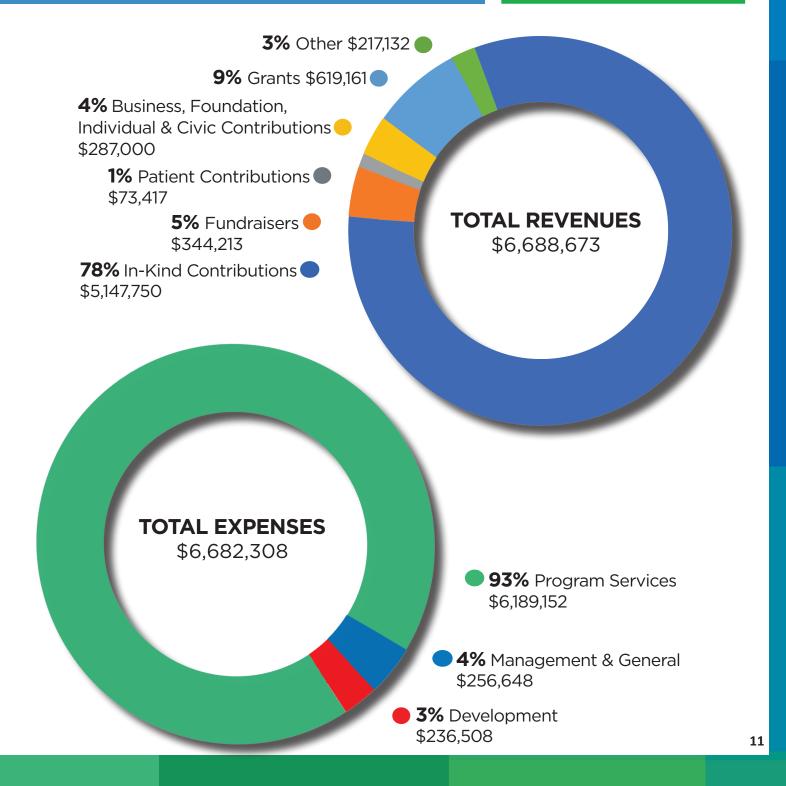

# WHERE DOES YOUR DONATION GO?

# **FINANCIALS**

Clearwater Free Clinic
Turns \$1 Donated
into \$6 of Medical Care

93 cents of every \$1 goes directly to program services