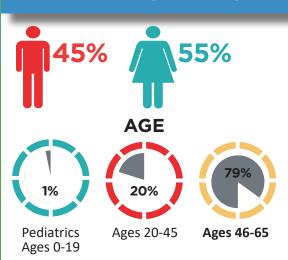

## **PATIENT INFORMATION:**

Clinic patients diagnosed with one or more of the five major chronic diseases.