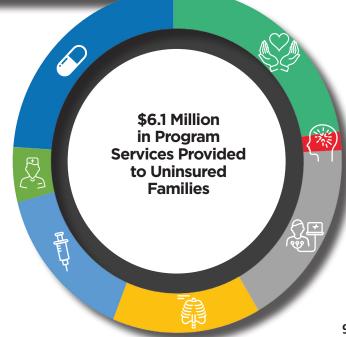

# WHERE DOES YOUR DONATION GO?

# **FINANCIALS**

Clearwater Free Clinic
Turns \$1 Donated
into \$6 of Medical Care

93 cents of every \$1 goes directly to program services