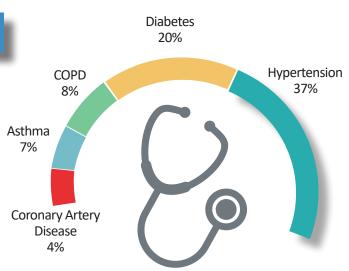

## **PATIENT INFORMATION:**

Clinic patients diagnosed with one or more of the five major chronic diseases.