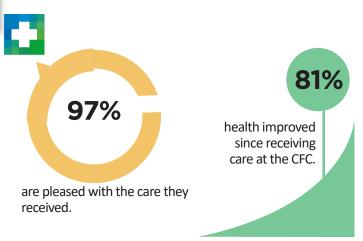

## **PATIENT INFORMATION:**

Clinic patients diagnosed with one or more of the five major chronic diseases.

## **PATIENT SURVEY RESULTS:**

# **COMMUNITY NEED:**

of Pinellas County residents at or below 200% of the Federal Poverty Level are uninsured.